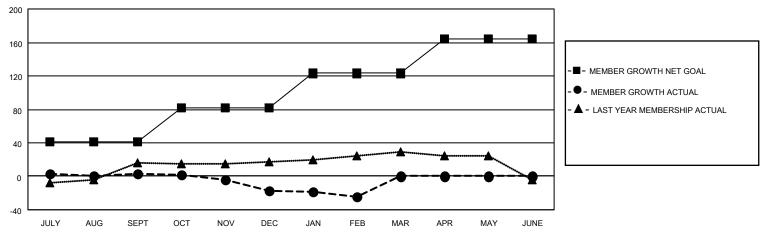

#### GOALS AND ACTUAL MEMBERS CUMULATIVE

| DROPPED CLUBS: 1 |    | 30 CLUBS OF 57 ADDED 1 OR<br>MORE NEW MEMBERS | GENDER DISTRIBUTION                |              |  |
|------------------|----|-----------------------------------------------|------------------------------------|--------------|--|
|                  |    | WORL NEW WEINBERG                             | MALE                               | 774 (68.56%) |  |
|                  |    |                                               | FEMALE                             | 355 (31.44%) |  |
| DROPPED MEMBERS  |    |                                               | NON BINARY                         | 0 (0.00%)    |  |
|                  |    |                                               | PREFER NOT TO ANSWER 0 (0.00%)     |              |  |
| DECEASED         | 9  |                                               |                                    | , ,          |  |
| CLUB CANCELLED   | 0  | CLICK HERE FOR CUMULATIVE                     | TOTAL FAMILY UNIT MEMBERS          | 3 122        |  |
| OTHER            | 71 | MEMBERSHIP DATA                               |                                    |              |  |
| TOTAL            | 80 |                                               | FAMILY MEMBERS PAYING HALF DUES 61 |              |  |
|                  |    |                                               |                                    |              |  |